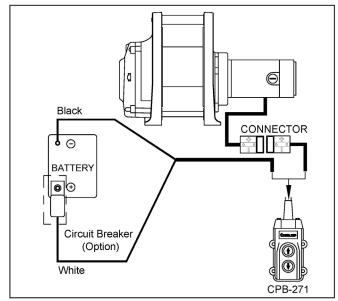

s hoist operation may result in personal injury hazards or property damage.

## ► Information requesting or parts ordering

Please specify the followings information:

- · Hoist PN
- · Serial number
- · Part description
- · Replacement part number
- · Quantity for each part

### Installation

Before using the hoist, make sure all electrical components have no corrosion or damaged; the environment should be clear and dry.

#### ▶ Wire rope replacement

- Insert the wire rope into the hole of drum and fix it with a P. T. screw, then press the "UP" button of switch for rotate the drum in the lifting direction.
- Wind the wire rope accurately around the drum, and an irregular winding will cause the load to be swing, thus damaging the wire and reducing the life of hoist.



# ▶ Wiring Diagram



# **Warning**

- The hoist is not intended to be used in any manner for the movement or lifting of personnel.
- The lifting capacity shown is based on the top layer of rope on the drum.
- The rope winding on the drum shall remain 5 wraps from the drum.

# Parts List

| Item<br>No. | Description              | Part No. | Qty |
|-------------|--------------------------|----------|-----|
| 1           | Gearbox rear cover kit   | 880546   | 1   |
| 2           | Ratchet stopper kit      | 880547   | 2   |
| 3           | 2 <sup>nd</sup> shaft    | 880548   | 1   |
| 4           | 3 <sup>rd</sup> gear kit | 880549   | 1   |
| 5           | Brake kit                | 881516   | 1   |
| 6           | Tie bar kit              | 880552   | 1   |
| 7           | Tie bar kit A            | 880553