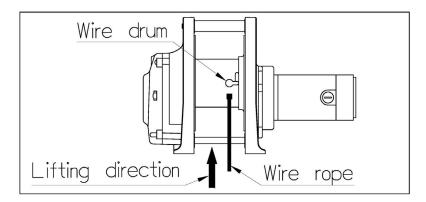

#### ▶ Wire rope replacement

- Insert the wire rope into the hole of drum and fix it with a P. T. screw, then press the "UP" button of switch for rotate the drum in the lifting direction.
- Wind the wire rope accurately around the drum, and an irregular winding will cause the load to be swing, thus damaging the wire and reducing the life of hoist.