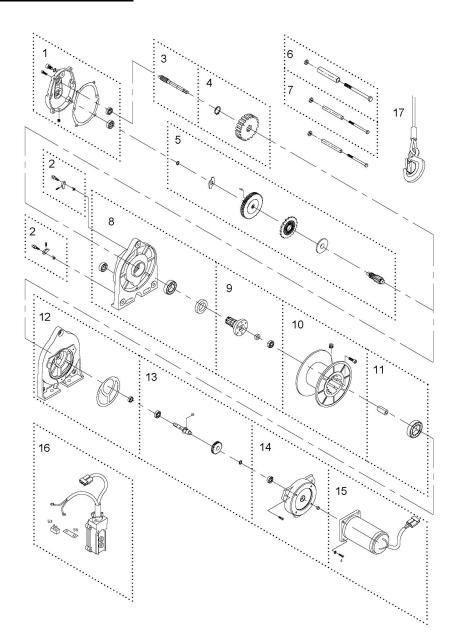

# Parts List

| Item<br>No. | Description              | Part No. | Qty |
|-------------|--------------------------|----------|-----|
| 1           | Gearbox rear cover kit   | 880546   | 1   |
| 2           | Ratchet stopper kit      | 880547   | 2   |
| 3           | 2 <sup>nd</sup> shaft    | 880548   | 1   |
| 4           | 3 <sup>rd</sup> gear kit | 880549   | 1   |
| 5           | Brake kit                | 881516   | 1   |
| 6           | Tie bar kit              | 880552   | 1   |
| 7           | Tie bar kit A            | 880553   | 2   |
| 8           | Gearbox support rack kit | 880555   | 1   |
| 9           | Output shaft kit         | 880556   | 1   |
| 10          | Drum kit                 | 881518   | 1   |
| 11          | Motor coupling kit       | 881515   | 1   |
| 12          | Motor support rack kit   | 880558   | 1   |
| 13          | Torque shaft kit         | 881517   | 1   |
| 14          | Motor housing kit        | 881908   | 1   |
| 15          | Motor kit 24V            | 881910   | 1   |
| 16          | Remote control, CPB-271  | 881915   | 1   |
| 17          | Wire rope w/hook         | 881926   | 1   |

# **Hoist Assembly**

2023/09/06 Ver:01