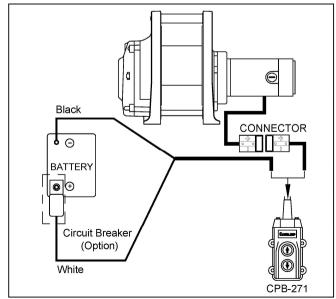

ist operation may result in personal injury hazards or property damage.

### ► Information requesting or parts ordering

Please specify the followings information:

- · Hoist PN
- · Serial number
- · Part description
- · Replacement part number
- · Quantity for each part

#### Installation

Before using the hoist, make sure all electrical components have no corrosion or damaged; the environment should be clear and dry.

#### ► Wire rope replacement

- Insert the wire rope into the hole of drum and fix it with a P. T. screw, then press the "UP" button of switch for rotate the drum in the lifting direction.
- Wind the wire rope accurately around the drum, and an irregular winding will cause the load to be swing, thus damaging the wire and reducing the life of hoist.



### ▶ Wiring Diagram



## **Warning**

- The hoist is not intended to be used in any manner for the movement or lifting of personnel.
- The lifting capacity shown is based on the top layer of rope on the drum.
- The rope winding on the drum shall remain 5 wraps from the drum.

## Parts List

Ver:4

| Item<br>No. | Description              | Part No. | Qty |
|-------------|--------------------------|----------|-----|
| 1           | Gearbox rear cover kit   | 880546   | 1   |
| 2           | Ratchet stopper kit      | 880547   | 2   |
| 3           | 2 <sup>nd</sup> shaft    | 880548   | 1   |
| 4           | 3 <sup>rd</sup> gear kit | 880549   | 1   |
| 5           | Brake kit                | 881516   | 1   |
| 6           | Tie bar kit              | 880552   | 1   |
| 7           | Tie bar kit A