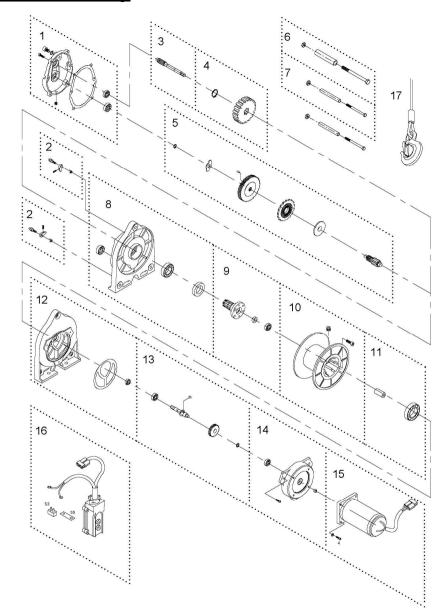

## Parts List

Ver:4

| Item<br>No. | Description              | Part No. | Qty |
|-------------|--------------------------|----------|-----|
| 1           | Gearbox rear cover kit   | 880546   | 1   |
| 2           | Ratchet stopper kit      | 880547   | 2   |
| 3           | 2 <sup>nd</sup> shaft    | 880548   | 1   |
| 4           | 3 <sup>rd</sup> gear kit | 880549   | 1   |
| 5           | Brake kit                | 881516   | 1   |
| 6           | Tie bar kit              | 880552   | 1   |
| 7           | Tie bar kit A            | 880553   | 2   |
| 8           | Gearbox support rack kit | 880555   | 1   |
| 9           | Output shaft kit         | 880556   | 1   |
| 10          | Drum kit                 | 881518   | 1   |
| 11          | Motor coupling kit       | 881515   | 1   |
| 12          | Motor support rack kit   | 880558   | 1   |
| 13          | Torque shaft kit         | 881517   | 1   |
| 14          | Motor housing kit        | 881908   | 1   |
| 15          | Motor kit 24V            | 881910   | 1   |
| 16          | Remote control, CPB-271  | 881915   | 1   |
| 17          | Wire rope w/hook         | 881926   | 1   |

# **Hoist Assembly**

Ver:4