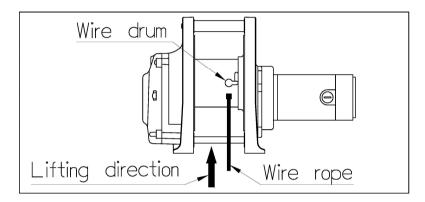

#### ► Wire rope replacement

- Insert the wire rope into the hole of drum and fix it with a P. T. screw, then press the "UP" button of switch for rotate the drum in the lifting direction.
- Wind the wire rope accurately around the drum, and an irregular winding will cause the load to be swing, thus damaging the wire and reducing the life of hoist.