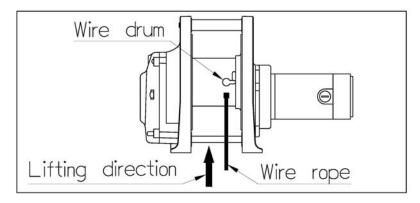

### ▶ Wire rope replacement

- Insert the wire rope into the hole of drum and fix it with a P. T. screw, then press the "UP" button of switch for rotate the drum in the lifting direction.
- Wind the wire rope accurately around the drum, and an irregular winding will cause the load to be swing, thus damaging the wire and reducing the life of hoist.