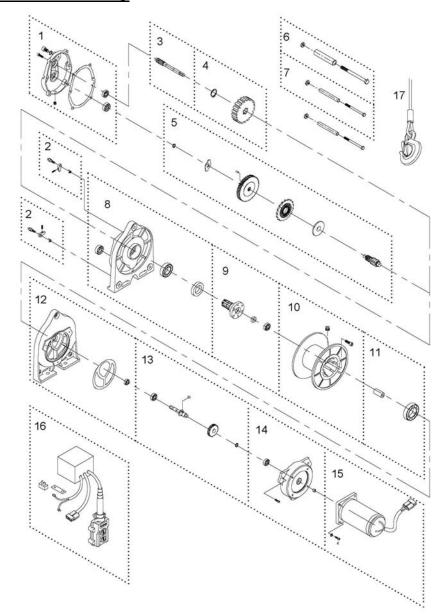

## Parts List

| Item<br>No. | Description              | Part No. | Qty |
|-------------|--------------------------|----------|-----|
| 1           | Gearbox rear cover kit   | 880546   | 1   |
| 2           | Ratchet stopper kit      | 880547   | 2   |
| 3           | 2 <sup>nd</sup> shaft    | 880548   | 1   |
| 4           | 3 <sup>rd</sup> gear kit | 880549   | 1   |
| 5           | Brake kit                | 881516   | 1   |
| 6           | Tie bar kit              | 880552   | 1   |
| 7           | Tie bar kit A            | 880553   | 2   |
| 8           | Gearbox support rack kit | 880555   | 1   |
| 9           | Output shaft kit         | 880556   | 1   |
| 10          | Drum kit                 | 881518   | 1   |
| 11          | Motor coupling kit       | 881515   | 1   |
| 12          | Motor support rack kit   | 880558   | 1   |
| 13          | Torque shaft kit         | 881517   | 1   |
| 14          | Motor housing kit        | 881908   | 1   |
| 15          | Motor kit 12V            | 881909   | 1   |
| 16          | Control ass'y            | 881911   | 1   |
| 17          | Wire rope w/hook         | 881926   | 1   |

## **Hoist Assembly**

Ver:5

2019/02/12 Ver:1