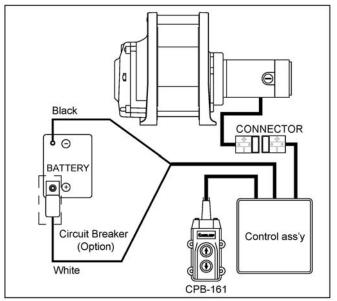

### ▶ Unpacking

| Hoist assembly                                      | 1pc   |
|-----------------------------------------------------|-------|
| Control ass'y                                       | . 1pc |
| · Pendant switch CPB-161 w/cord 0.75 mm x 3C x 4.4m | 1pc   |
| · Wire rope 4.8 mm x 12 m w/safety hook             | 1pc   |

## ▶ Wiring Diagram