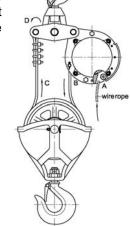

#### Swivel hoist hook

- 1. Place the hook into sleeve B and install it in the center of motor support rack and gear support rack.
- 2. Insert M10×60L screw, M10 spring washer through the sleeve B, and fasten with M10 hex cap nut.

#### ► Wire rope

1.Insert the wire rope from point A, along with drum, exit from point B and insert the wire rope into pulley and exit from point C, going through point D, and finally fixed the wire rope with wire rope clamp.

2. Wire rope clamp need to be fastened tightly.