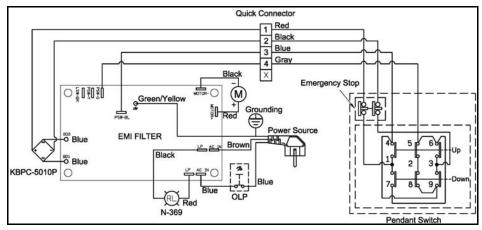

mation:

Hoist PN

- Quantity for each part
- · Serial number · Replacement part number

· Part description

### **Installation**

Before using the hoist, make sure all electrical components have no corrosion or damaged; the environment should be clear and dry.

#### Swivel hoist hook

- 1. Place the hook into sleeve B and install it in the center of motor support rack and gear support rack.
- 2. Insert M10×60L screw, M10 spring washer through the sleeve B, and fasten with M10 hex cap nut.



#### ► Wire rope

1.Insert the wire rope from point A, along with drum, exit from point B and insert the wire rope into pulley and exit from point C, going through point D, and finally fixed the wire rope with wire rope clamp.

2. Wire rope clamp need to be fastened tightly.



#### ► Wiring Diagram



### <u>Warning</u>

• The winch is not intended to be used in any manner for the movement or lifting of personnel.

## Part List

| Item No. | Description                            | Part No. | Qty |
|----------|----------------------------------------|----------|-----|
| 1        | Motor kit                              | 883699   | 1   |
| 2        | Motor support rack kit                 | 883761   | 1   |
| 3        | Brake base kit                         | 883647   | 1   |
| 4        | Brake kit                              | 883648   | 1   |
| 5        | Ratchet stopper kit                    | 883649   | 1   |
| 6        | Motor fix plate kit                    | 883650   | 1   |
| 7        | Drum kit                               | 883651   | 1   |
| 8        | Swivel hoist hoo