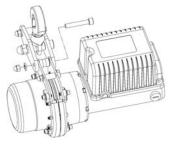

> x 5C x 10 m         | 1рс |

#### Read this manual carefully

You should carefully read and understand this manual before operating it. Careless hoist operation may result in personal injury hazards or property damage.

## ► Information requesting or parts ordering

Please specify the followings information:

Hoist PN

- Quantity for each part
- · Serial number · Replacement part number

· Part description

### **Installation**

Before using the hoist, make sure all electrical components have no corrosion or damaged; the environment should be clear and dry.

#### Swivel hoist hook

- 1. Place the hook into sleeve B and install it in the center of motor support rack and gear support rack.
- 2. Insert M10×60L screw, M10 spring washer through the sleeve B, and fasten with M10 hex cap nut.



#### ► Wire rope

1.Insert the wire rope from point A, along with drum, exit from point B and insert the wire rope into pulley and exit from point C, going through point D, and finally fixed the wire rope with wire rope clamp.

2. Wire rope clamp need to be fastened tightly.



#### ► Wiring Diagram



### <u>Warning</u>

• The winch is not intended to be used in any manner for the movement or lifting of personnel.

## Part List

| Item No. | Description                            | Part No. | Qty |
|----------|----------------------------------------|----------|-----|
| 1        | Motor kit                              | 883699   | 1   |
| 2        | Motor support rack kit                 | 883761   | 1   |
| 3        | Brake base kit                         | 883647   | 1   |
| 4