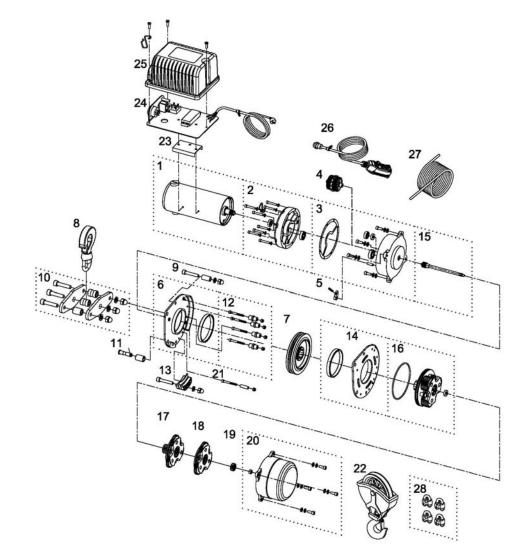

## Part List

| Item No. | Description                            | Part No. | Qty |
|----------|----------------------------------------|----------|-----|
| 1        | Motor kit                              | 883699   | 1   |
| 2        | Motor support rack kit                 | 883761   | 1   |
| 3        | Brake base kit                         | 883647   | 1   |
| 4        | Brake kit                              | 883648   | 1   |
| 5        | Ratchet stopper kit                    | 883649   | 1   |
| 6        | Motor fix plate kit                    | 883650   | 1   |
| 7        | Drum kit                               | 883651   | 1   |
| 8        | Swivel hoist hook                      | 883652   | 1   |
| 9        | Tie bar kit A                          | 883653   | 1   |
| 10       | Tie bar kit B                          | 883701   | 1   |
| 11       | Head pin                               | 883655   | 1   |
| 12       | Wheel kit                              | 883656   | 1   |
| 13       | Guide block kit                        | 883657   | 1   |
| 14       | Gearbox fix plate kit                  | 883658   | 1   |
| 15       | 1 <sup>st</sup> shaft                  | 883659   | 1   |
| 16       | 3 <sup>rd</sup> stage carrier          | 883660   | 1   |
| 17       | 2 <sup>nd</sup> stage carrier          | 883661   | 1   |
| 18       | 1 <sup>st</sup> stage carrier          | 883662   | 1   |
| 19       | 1 <sup>st</sup> pinion kit             | 883663   | 1   |
| 20       | Gear box kit                           | 883762   | 1   |
| 21       | Tie bar kit                            | 883690   | 1   |
| 22       | clevis hook                            | 883706   | 1   |
| 23       | Lower plate                            | 880536   | 1   |
| 24       | Control panel w/lead 3 round pins plug | 883703   | 1   |
| 25       | Terminal upper cover kit               | 882415   | 1   |
| 26       | Remote control,PB-417                  | 883140   | 1   |
| 27       | Wire rope                              | 883704   | 1   |
| 28       | wire rope clip                         | 883705   | 1   |