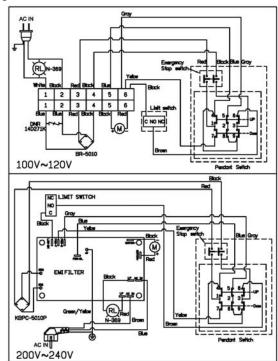

ly

You should carefully read and understand this manual before operating it. Careless hoist operation may result in personal injury hazards or property damage.

#### ► Information requesting or parts ordering

Please specify the followings information:

- · Hoist PN
- Serial number
- · Part description
- · Replacement part number
- · Quantity for each part

### Installation

Before using the hoist, make sure all electrical components have no corrosion or damaged; the environment should be clear and dry.

### ► Strap replacement

- Tighten the strap on the drum with 2 piece of set screw M5 x 20L.
- Put a strap through the hole of the safety stopper.
- · Insert a sleeve pin through the thimble of strap.
- · Insert a pin through the sleeve pin and bent it by pliers.



### ▶ Wiring Diagram



## **Warning**

- The hoist is not intended to be used in any manner for the movement or lifting of personnel.
- The strap winding on the drum shall remain 3 wraps on the drum and must not be used to ensure safe operation.
- Strap may break under unnoticed conditions. Operate the strap hoist away from the strap operating area and perform regular maintenance.

## **Part List**

| Item No. | Description                                  | Part No. | Qty |
|----------|----------------------------------------------|----------|-----|
| 1        | Motor kit 100~120V                           | 883553   | 1   |
|          | Motor kit 200~240V                           | 883625   |     |
| 2        | Motor support rack                           | 883554   | 1   |
| 3        | Motor couple kit