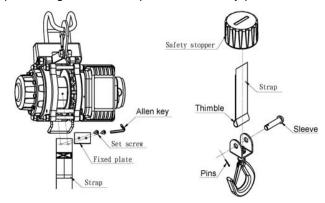

### ► Strap replacement

- Tighten the strap on the drum with 2 piece of set screw M5 x 20L.
- Put a strap through the hole of the safety stopper.
- · Insert a sleeve pin through the thimble of strap.
- · Insert a pin through the sleeve pin and bent it by pliers.