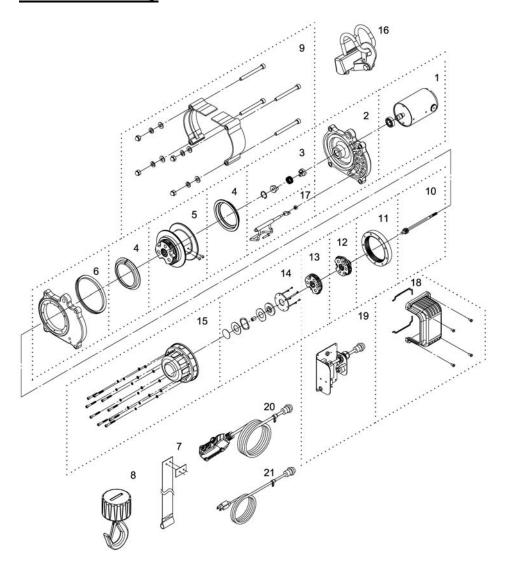

## **Part List**

| Item No. | Description                                  | Part No. | Qty |
|----------|----------------------------------------------|----------|-----|
| 1        | Motor kit 100~120V                           | 883553   | 1   |
|          | Motor kit 200~240V                           | 883625   |     |
| 2        | Motor support rack                           | 883554   | 1   |
| 3        | Motor couple kit                             | 880988   | 1   |
| 4        | Drum bushing                                 | 883555   | 1   |
| 5        | Drum kit                                     | 883556   | 1   |
| 6        | Gearbox support rack                         | 883557   | 1   |
| 7        | Strap                                        | 883558   | 1   |
| 8        | Weight hook w/safety stopper                 | 883559   | 1   |
| 9        | Cover kit                                    | 883560   | 1   |
| 10       | 1 <sup>st</sup> shaft kit                    | 883562   | 1   |
| 11       | 3 <sup>rd</sup> ring gear kit                | 883563   | 1   |
| 12       | 2 <sup>nd</sup> stage carrier                | 883565   | 1   |
| 13       | 1 <sup>st</sup> stage carrier                | 883567   | 1   |
| 14       | Brake kit                                    | 883568   | 1   |
| 15       | Gear box kit                                 | 883569   | 1   |
| 16       | Hanger kit                                   | 883570   | 1   |
| 17       | Over-winding bracket kit                     | 883571   | 1   |
| 18       | Terminal upper cover kit                     | 883572   | 1   |
| 19       | Control panel,AC110V                         | 883573   | 1   |
|          | Control panel,AC220V                         | 883626   |     |
| 20       | Remote control, PB-417                       | 883574   | 1   |
| 21       | Power lead w/2 flat pins plug for PN:471300  | 883876   | 1   |
|          | Power lead w/2 round pins plug for PN:471320 | 883877   | 1   |
|          | Power lead w/2 flat pins plug for PN:471420  | 883879   | 1   |

# **Hoist Assembly**

2020/05/27 Ver:6